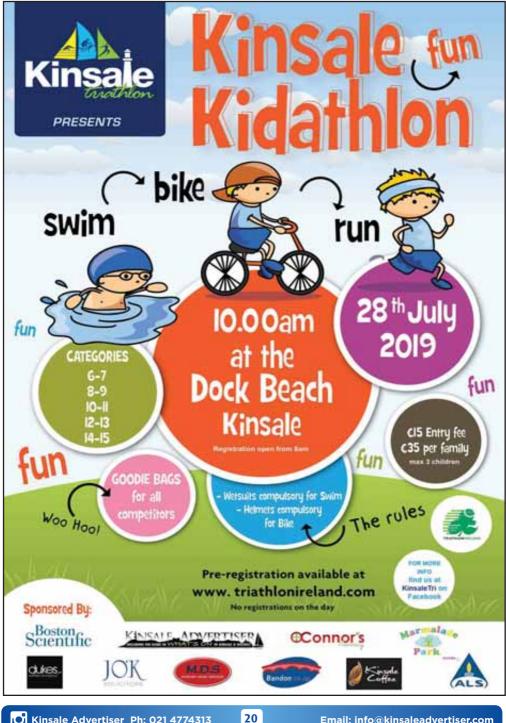

#### SUN 28th JULY

ACTONS HOTEL: Irish Trad Show, 8pm. ARMADA: Live Music, 7.30pm. **BLUE HAVEN:** Trad session, 8.30pm. DERMOT RYAN'S HERITAGE TOWN WALK: 10.30am, Tourist Office. DON & BARRY'S HISTORIC STROLL: 11.15am, Tourist Office. FOLKHOUSE: King K, 9pm. HAMLETS: Old No. 7, 6.30pm. KINSALE BAPTIST CHURCH: 11am. Temperance Hall. KINSALE HARBOUR CRUISES: Bevond Actons, 12pm, 2pm, 3pm, 4pm, 5pm, KINSALE KIDATHLON: 10am at the Dock. Reaister at www.triathlonireland.com