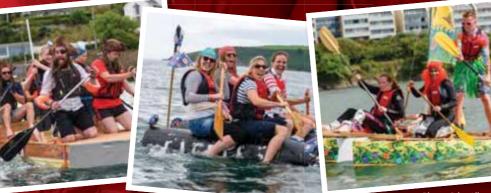

# KINSALE RNLI ANNUAL RAFT RACE IS BACK!

## Saturday 3rd August 2019 @ 2pm

## **NEW ROUTE THIS YEAR!** STARTING AND FINISHING WITH A PARTY ON THE PIER

MUSIC BY DJ ANTHONY OF THE WHITE LADY & GLASTONBURY FAME! FISH 'N' CHIPS COURTESY OF FISHERMAN'S CATCH AND THE KINSALE FISHING COMMUNITY

Photos: John Allen

## SPONSORS

BANDON CO-OP, BLACK'S BREWERY, CRU WINE BAR & BISTRO, CULLY & SULLY, ELI LILLY, FINNS' TABLE, GRAEPELS, KINSALE GOOD FOOD CIRCLE, KINSALE SILVER, 1601 OFF LICENCE, THE CANVAS WORKS, THE WHITE LADY.

Email kinsaleraftrace@gmail.com for entry details

Follow us on 指 Facebook 🗵 Twitter and 🧕 Instagram for all the latest news

LSC are looking for a