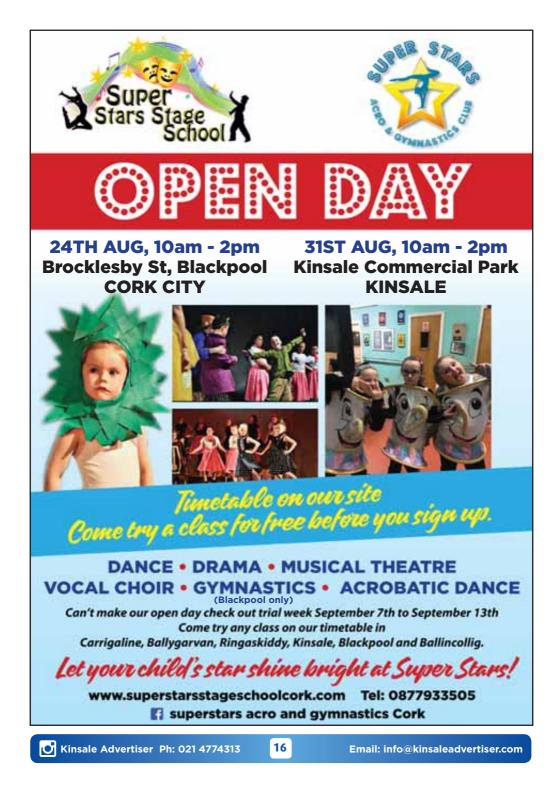

# JULY SPECIAL OFFERS

## ECHO HCR 1501 NORMAL PRICE €390 OFFER PRICE €333

- Powerful 21.2cc 2-stroke engine
- 5-position rotating handle
- Laser cut and precision ground blades
- Twin blade layout 50cm
- Ergonomically designed controls
- Vibration-isolating

## MARUYAMA MXT2400 NORMAL PRICE €399 OFFER PRICE €350

- Engine Size 22.5cc
- Dry weight 4.5kg
- Fuel capacity 500ml
- Fuel Ratio 25:1

• Two-cycle Engine

Comes with clearing blade

Lawnmowers · Ride-ons · Robot Mowers · Zero Turn · Strimmers Chainsaws · Hedge Trimmers · Blowers · Power Washer · Hire